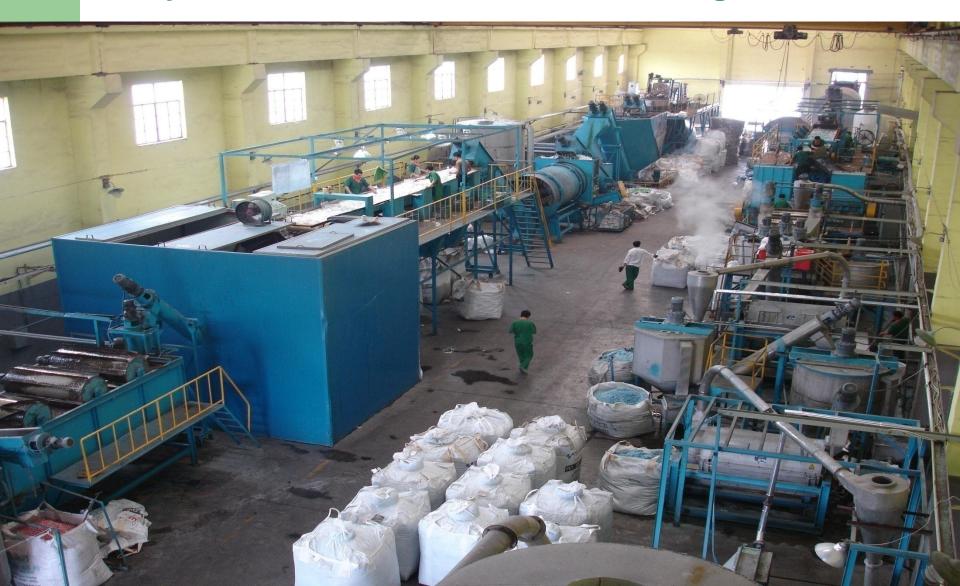

gy saved.



#### **SWOJIN Mechanical Recycled PET Processes**



**RPET Spun Yarn** 







## **Eco Friendly Cycle**



## **Recycle PET Bottle Business History:**

- 1991: Recycled PET Bottle company found •
- 1994: Recycled PET Bottle Fiber manufacturing line set up •
- 2001: SCS (Scientific Certification System) Certified •
- 2004: Recycled PET Bottle washing line Department set up •
- 2006: Promotion of Recycled PET Bottle Washing Line Equipment

Main Market: America:USA,Canada,Mexico,Paraguay,Ecuador,Chile Japan China India Europe:Ukraine,Poland Middle East:Iraq,Saudi Arabia,Azerbaijan,United Arab Emirates Asia/Oceania:Indonesia,Malaysia,Palestine,Uzbekistan Africa:Zimbabwe

• 2010~ Recycled PET Bottle Yarn &. Textile Global Marketing

## **Recycled PET Bottle Flake Washing Line**



## **Recycled PET Bottle Staple Fiber Line**

RPET Flake Main Vendor Country: China,USA,Japan,Indonesia,Malaysia,Sri Lanka, Republique de Cote d'Ivoire



## **Recycled PET Bottle Spun Yarn Producing Line**



## **Recycled PET Bottle Woven Fabric Producing Line**













#### **SWOJIN R-PET Manu** facturing and Product Processes Chart



## **Mechanical vs. Chemical**

|                              | 🂋 Mechanical | Chemical |
|------------------------------|--------------|----------|
| Purity of PET Recycled Flake | Extreme High | High     |
| Consumption of energy        | Low          | High     |
| Environment Impact           | Low          | High     |
| Cost                         | Medium       | High     |
| Quality                      | Good         | Good     |



## *