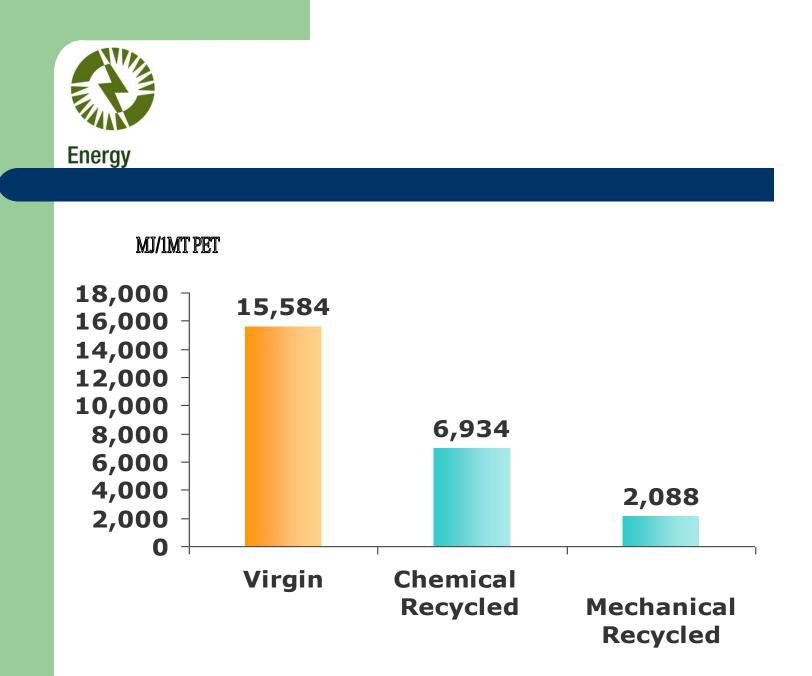

## Why shall we Recycle PET Bottle :

• Reduce the amount of petroleum using:

More kilogram RPET material used and Less liter petroleum saved.

- Reduce the emission of Carbon Dioxide.
- Energy saved.