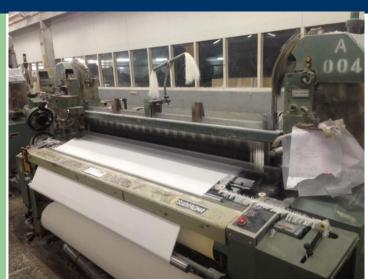

## **Recycled PET Bottle Woven Fabric Producing Line**

Taiwan:80 Woven Machines;20 Stitch Bond Machines;60 Knitting Machines(Outside the Plant) Dyeing Machine: 16 for bulk and 2 for sample(Outside the Plant) Lamination Machine: 2 for bulk and 1 for sample (In-Plant)