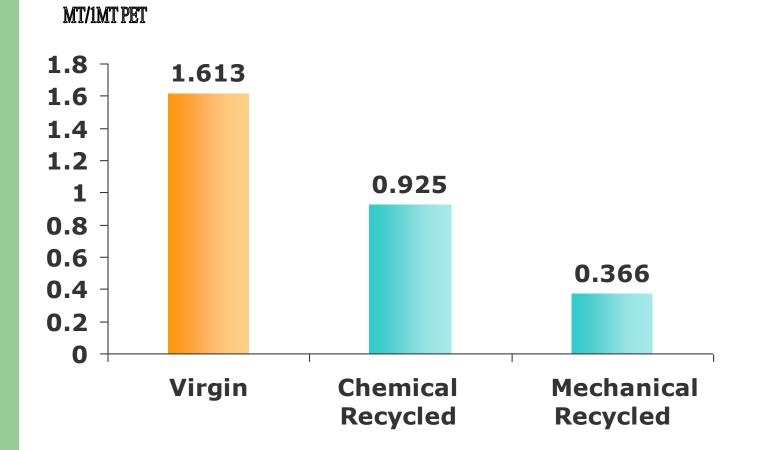

## Why shall we Recycle PET Bottle :

• Reduce the amount of petroleum using:

More kilogram RPET material used and Less liter petroleum saved.

- Reduce the emission of Carbon Dioxide.
- Energy saved.