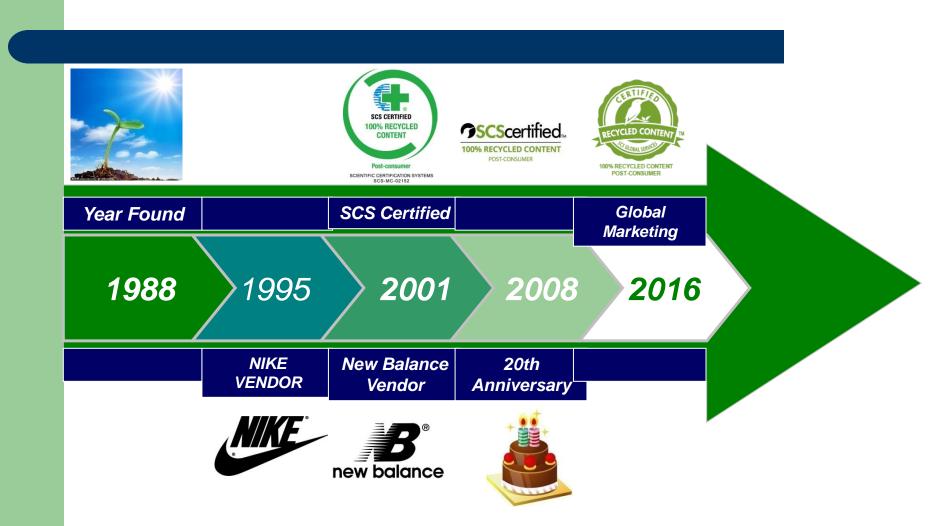

## History

## **Recycle PET Bottle Business History:**

- 1991: Recycled PET Bottle company found •
- 1994: Recycled PET Bottle Fiber manufacturing line set up •
- 2001: SCS (Scientific Certification System) Certified •
- 2004: Recycled PET Bottle washing line Department set up •
- 2006: Promotion of Recycled PET Bottle Washing Line Equipment

• 2010~ Recycled PET Bottle Yarn &. Textile Global Marketing