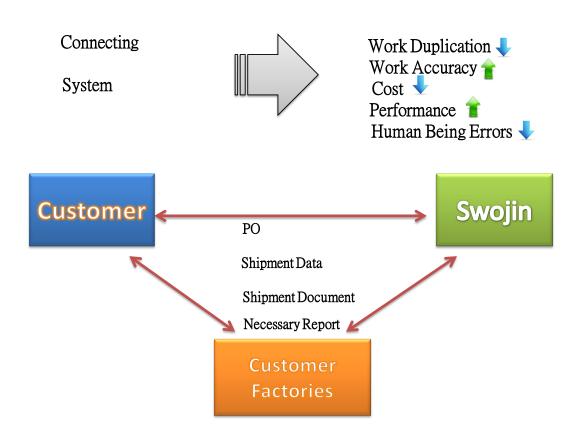

anufacture of Polyester Staple Fiber

Signed for and on behalf of the Board

SCHEME MANAGER

CHAIRMAN



A. J. Duffield

A. Carte

Certificate Issue Date : 1st May 2009 - Certificate Expiry Date : 30th April 2010 Date of Initial Registration : 1st May 2009 - Re-assessment Date : 30th April 2012

This Certificate of Registration is granted subject to the Regulations approved by the Board.



Q.A. International Certification Ltd. Cleveland Hall, Cleveland Street, Darlington, Co, Durham, DL1 2PE

Tel: 44(0)1325 384272 Fax: 44(0)1325 480980

## Location of Lamination Producing Line (Taiwan)



### Location of RPET Bottle Washing Line Equipment Base (China)



## Location of RPET Staple Fiber Factory (China)



## Location of RPET Bottle/Flake Washing Line(USA)



## **Efficient Cooperation**



# **Solution** Working Schedule



## **Products**



## **Thanks For Joining Us**









#### 100% RECYCLED CONTENT

POST-CONSUMER