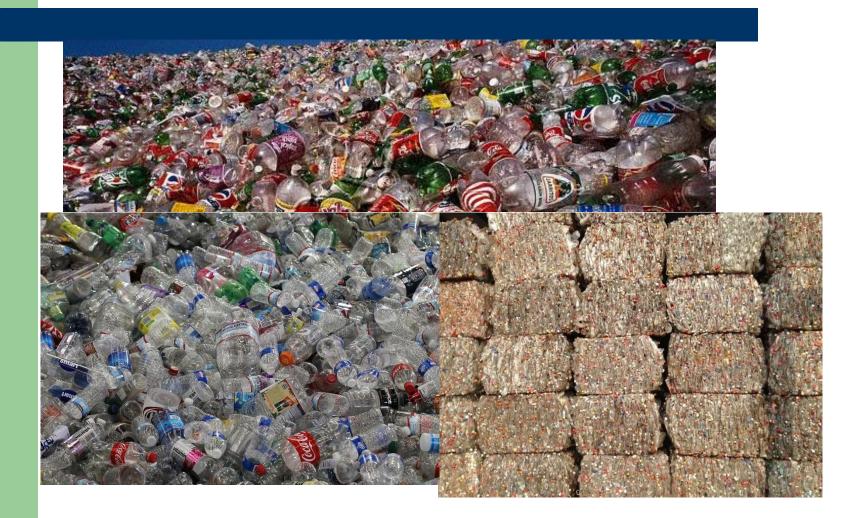

## Global Usage Amount: 36.5 Billion post-consumer PET Bottles per Year

## Why shall we Recycle PET Bottle :

• Reduce the amount of petroleum using:

More kilogram RPET material used and Less liter petroleum saved.

- Reduce the emission of Carbon Dioxide.
- Energy saved.