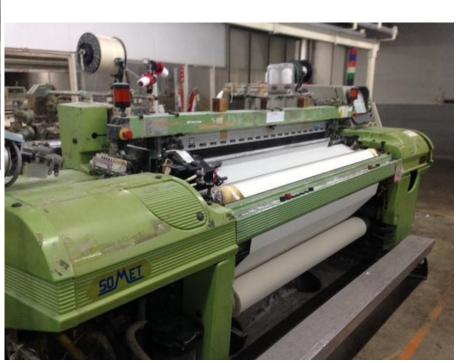

## **Recycled PET Bottle Woven Fabric Producing Line**

Taiwan:80 Woven Machines;20 Stitch Bond Machines;60 Knitting Machines(Outside the Plant) Dyeing Machine: 16 for bulk and 2 for sample(Outside the Plant) Lamination Machine: 2 for bulk and 1 for sample (In-Plant)