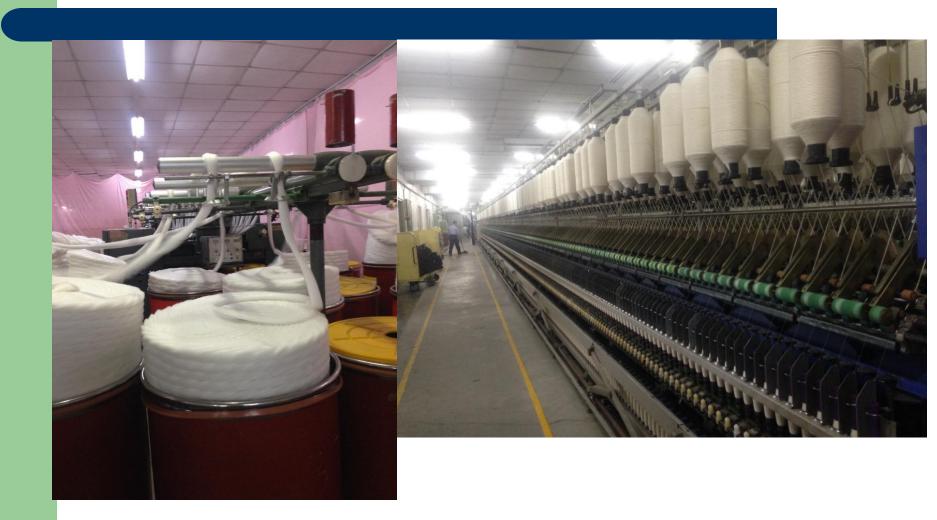

## **Recycled PET Bottle Spun Yarn Producing Line**

#### **SWOJIN Mechanical Recycled PET Processes**

**RPET Spun Yarn** 