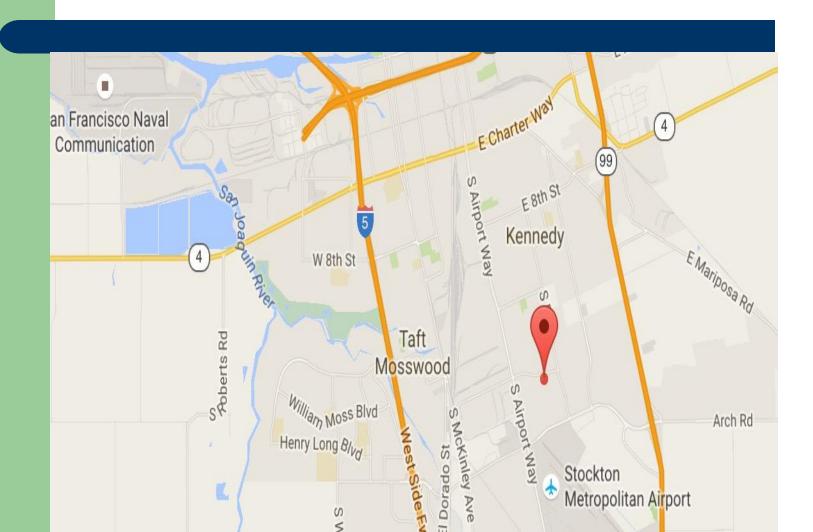

this Certificate refers.

The Manufacture of Polyester Staple Fiber

Signed for and on behalf of the Board

SCHEME MANAGER

CHAIRMAN



A. J. Duffield

A. Carte

Certificate Issue Date : 1st May 2009 - Certificate Expiry Date : 30th April 2010 Date of Initial Registration : 1st May 2009 - Re-assessment Date : 30th April 2012

This Certificate of Registration is granted subject to the Regulations approved by the Board.



Q.A. International Certification Ltd. Cleveland Hall, Cleveland Street, Darlington, Co, Durham, DL1 2PE

Tel: 44(0)1325 384272 Fax: 44(0)1325 480980

## Location of Lamination Producing Line (Taiwan)



### Location of RPET Bottle Washing Line Equipment Base (China)



## Location of RPET Staple Fiber Factory (China)



## Location of RPET Bottle/Flake Washing Line(USA)



## **Efficient Cooperation**



# **Solution** Working Schedule



## **Products**



## **Thanks For Joining Us**









#### 100% RECYCLED CONTENT

POST-CONSUMER