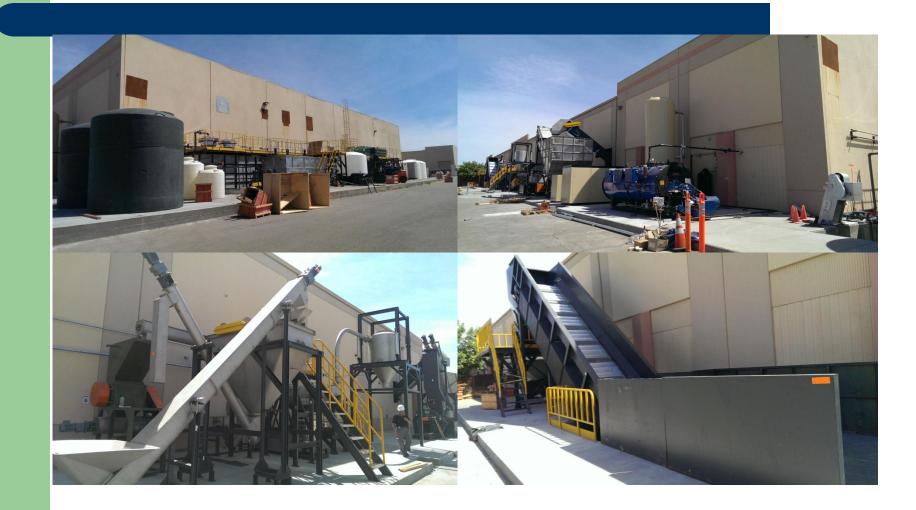

- 2001: SCS (Scientific Certification System) Certified •
- 2004: Recycled PET Bottle washing line Department set up •
- 2006: Promotion of Recycled PET Bottle Washing Line Equipment

Main Market: America:USA,Canada,Mexico,Paraguay,Ecuador,Chile Japan China India Europe:Ukraine,Poland Middle East:Iraq,Saudi Arabia,Azerbaijan,United Arab Emirates Asia/Oceania:Indonesia,Malaysia,Palestine,Uzbekistan Africa:Zimbabwe

• 2010~ Recycled PET Bottle Yarn &. Textile Global Marketing

## **Recycled PET Bottle Flake Washing Line**



## **Recycled PET Bottle Staple Fiber Line**

RPET Flake Main Vendor Country: China,USA,Japan,Indonesia,Malaysia,Sri Lanka, Republique de Cote d'Ivoire



## **Recycled PET Bottle Spun Yarn Producing Line**



## **Recycled PET Bottle Woven Fabric Producing Line**













#### **SWOJIN R-PET Manu** facturing and Product Processes Chart



## **Mechanical vs. Chemical**

|                              | 🂋 Mechanical | Chemical |
|------------------------------|--------------|----------|
| Purity of PET Recycled Flake | Extreme High | High     |
| Consumption of energy        | Low          | High     |
| Environment Impact           | Low          | High     |
| Cost                         | Medium       | High     |
| Quality                      | Good         | Good     |



## **SCS** 2015~2016 RPET Chips and Flakes Certificate

SCS Global Services does hereby certify that an independent assessment has been conducted on behalf of:

#### Swojin Enterprise Co., Ltd

No. 292, Sec. 2, Yunping Rd, Taichung, Taichung, Taiwan

For the following product