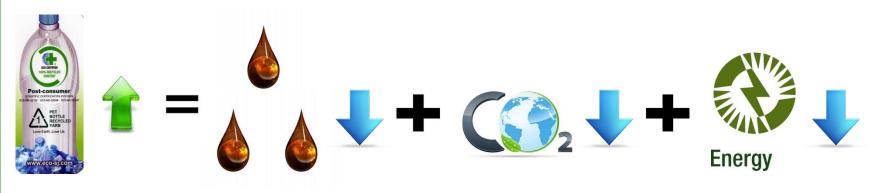

## Why shall we Recycle PET Bottle :

• Reduce the amount of petroleum using:

More kilogram RPET material used and Less liter petroleum saved.

- Reduce the emission of Carbon Dioxide.
- Energy saved.

## **Eco Friendly Cycle**